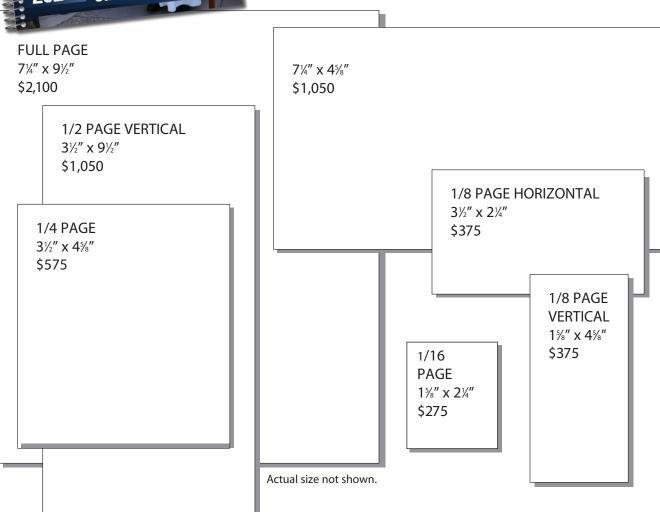

N

#### Locations:

**Parishes** Lay Leaders

Schools Community Groups and

Clerav **Organizations** 

Men and Women Religious

# **ENHANCED ADVERTISING SECTION**

All ads are now full color and appear on glossy paper.

2025

Catholic

Directory

& INFORMATION

# **UPGRADE OPTIONS**

Back cover

Inside front cover

Inside back cover

Seven tab divider positions available

Premium fold outs available

# **Automatic online presence at** thesoutherncross.org

Plus an additional exposure during the year to over 32,000 readers

# **ADVERTISING BOOKING**

# **Donna K. Lightsey, Advertising**

PHONE (858) 490-8266

P.O. Box 81869, San Diego, CA 92138

# E-MAIL INQUIRIES:

dlightsey@sdcatholic.org

# E-MAIL ADS:

directoryart@sdcatholic.org



# 2025 RATES & SIZES

**ADVERTISING RATES & SIZES** 



# **DETAIL INFORMATION**

- Payment is due 30 days after space reservation.
- All ad positions are at the discretion of the publisher. (special positioning add 15%)
- Production charges may apply to retail ads that are not camera-ready.

# **SUBMISSION INFORMATION**

File format: .pdf (Adobe Acrobat©)

.jpeg (Adobe Photoshop©)

**Resolution:** 300 dpi 100 lpi

Line screen:

**Delivery**: Email only: directoryart@sdcatholic.org

Information: Art Department (858) 490-8266